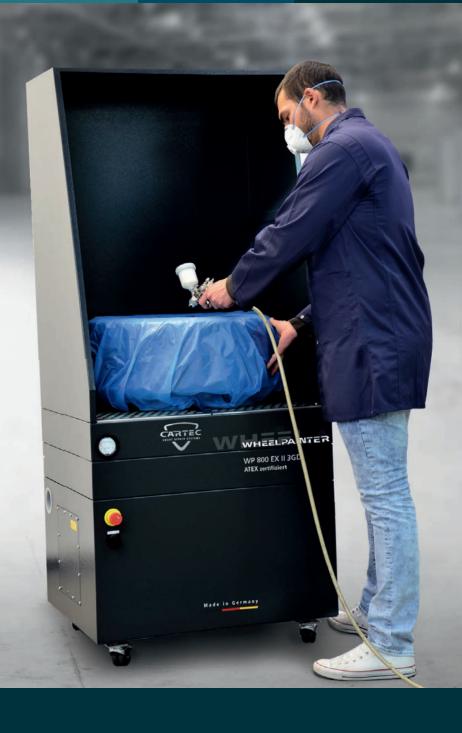

## WHEELPAINTER

## No more bad air.

The practical painting booth for wheels and small parts.

The Wheel Painter WD 800 is a mobile extraction cabinet for simple and effective painting of small parts such as wheels, mirror housings, trims and radiator grills No exposure to toxic paint mist.

Thanks to extraction directly on the item, the system offers maximum safety and environmental protection. It is also characterised by maximum smoothness and noise insulation.

Energy costs are drastically reduced compared to conventional extraction systems.

The WheelPainter WP 800 is ATEX certified and is suitable for Zone 2 and/or Zone 22.

## How would you like painting while breathing freely and saving energy costs?

This is no problem with the new WheelPainter WP 800 from CARTEC Autotechnik Fuchs GmbH. One hundred percent occupational safety and environmental protection are absolutely guaranteed thanks to powerful paint mist extraction directly on the item. Moreover, direct extraction of the air volume flow is much more efficient than conventional painting systems. This leads to situations where, for example,

in winter, hot air is not discharged to the outside for several minutes. This in turn has a positive effect on heating bills.

The filtered air is extracted through pipework. The separation efficiency is 99.9%. A differential pressure indicator is installed for monitoring the prefilters and particulate filters. Filter changing is quick and easy. The WheelPainter working height can

also be adjusted. This ensures relaxed working with a back-friendly posture. CARTEC - simply ingenious repairs.

Technical data: WheelPainter WP 800

Air volume flow free blowing More effective Airflow max. Max. stat. pressure Voltage Frequency Motor capacity Protection class