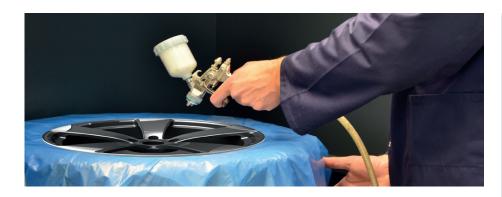

Thanks to extraction directly on the item, the system offers maximum safety and environmental protection. It is also characterised by maximum smoothness and noise insulation.

Energy costs are drastically reduced compared to conventional extraction systems.

## How would you like painting while breathing freely and saving energy costs?

This is no problem with the new WheelPainter WP 800 from CARTEC Autotechnik Fuchs GmbH. One hundred percent occupational safety and environmental protection are absolutely guaranteed thanks to powerful paint mist extraction directly on the item. Moreover, direct extraction of the air volume flow is much more efficient than conventional painting systems. This leads to situations where, for example,